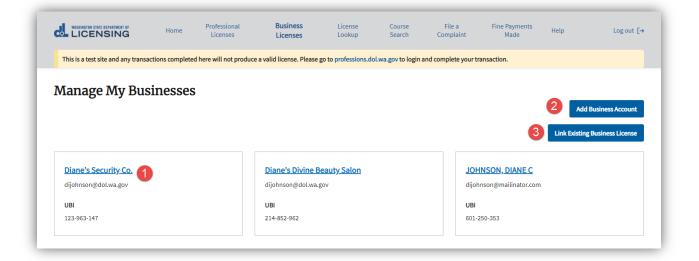

# Manage My Businesses page

### How do I get here?

• Click the Business Licenses link in the gray navigation bar at the top of the page

- 1. Access a business, main license, or branch license account by clicking hyperlink in the account tiles on the page (see table below)
  - You may have access at more than one account level
- 2. Add a new business account
- 3. Link an existing business account

| If the name in the tile is:                                                                                                                                            | Then you:                                                                                                                                                                                                   |
|------------------------------------------------------------------------------------------------------------------------------------------------------------------------|-------------------------------------------------------------------------------------------------------------------------------------------------------------------------------------------------------------|
| <b>Business Entity Name</b><br>Ex: <i>Best Realty LLC</i><br>Sole Proprietorship will be owner's name in<br>last name, first name format<br>Ex: <i>Sampson, Alicia</i> | <ul> <li>Are linked at Business Account level.</li> <li>Can perform tasks related to the business<br/>and all associated main and branch<br/>licenses and all associated<br/>employees/licensees</li> </ul> |
| Business Entity Name-License Type<br>Extension<br>Ex: Best Realty LLC-Real Estate Firm                                                                                 | <ul> <li>Are linked at Main License Account level.</li> <li>Can perform tasks related to a single license and any associated branches and employees/licensees</li> </ul>                                    |
| Business Entity Name-Branch License<br>Type Extension<br>Ex: Best Realty LLC-Real Estate Branch                                                                        | <ul> <li>Are linked at Branch License Account<br/>level.</li> <li>Can perform tasks related to a single<br/>branch and any associated<br/>employees/licensees.</li> </ul>                                   |